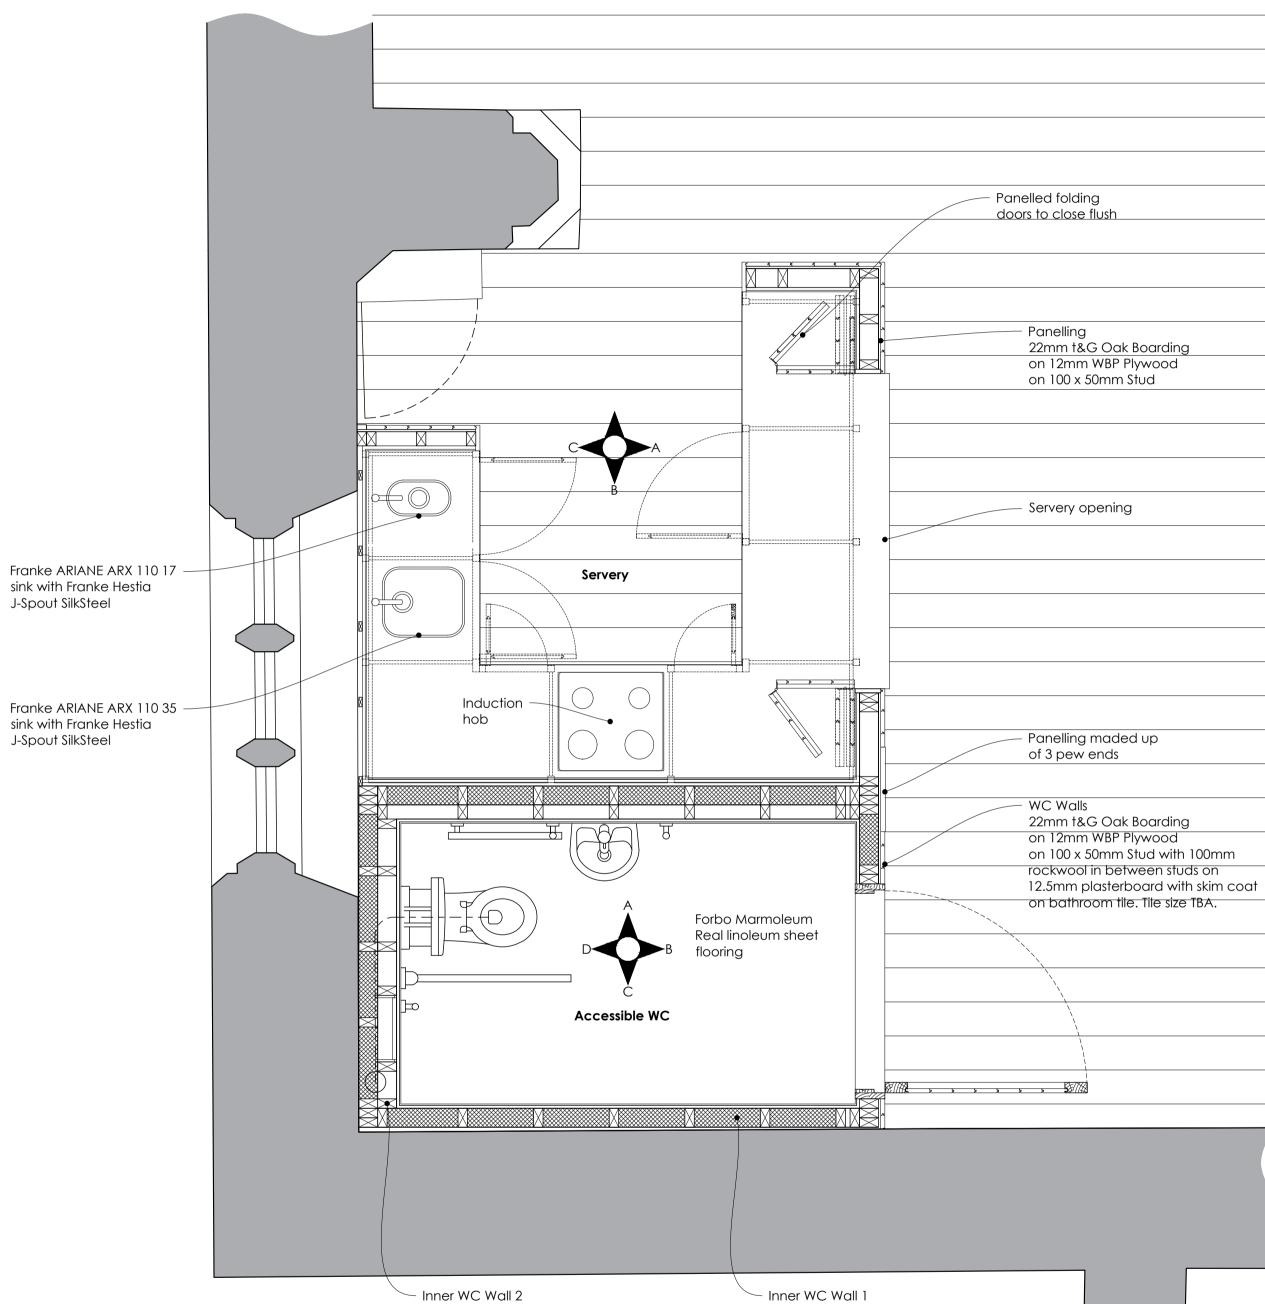

100 x 50mm stud on vapour barrier with 100mm Rockwool in between studs on 100mm studs creating a service void 12.5mm plasterboard with skim coat on bathroom tile. Tile size TBA.

100 x 50mm stud on vapour barrier with 100mm Rockwool in between studs on 12.5mm plasterboard with skim coat on bathroom tile. Tile size TBA.

**Proposed Floor Plan** 

on 100 x 50mm Stud with 100mm rockwool in between studs on

700 Q 8 Integrated Fridge 1394 628 C 1180 827//**8** Servery Integrated Dishwasher Integrated Oven y Accessible WC 2450 - New SVP X

## SERVERY CABINETS

CONSTRUCTION NOTES Finish - 22mm T&G Oak boarding with 40mm Oak work surface boarding.

## Servey Cabinets

Cabinet carcase - 18mm Birch Faced Plywood Cabinet Partitions - 18mm Melamine Faced Plywood Drawer Boxes - 15mm Melamine Faced Plywood Cabinet Lower Base - 22mm WBP Plywood

Sink Franke, ARIANE ARX 110 35 Franke, ARIANE ARX 110 17

Tapes Franke, Hestia J-Spout SilkSteel

White Goods

Integrated Fridge Integrated Dishwasher Oven Induction Hob

Kitchen Plinth Heating Dimplex kick space heater

 A
 02.07.2024
 rt
 Halo access panel position update

## Proposed Servery and WC Floor Plans